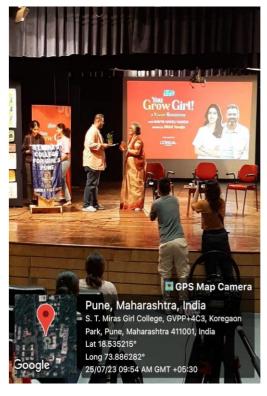

#### **CIRCULAR**

Department of Psychology, St. Mira's College for Girls, Pune is organizing "You Grow Girl" by Yuvaa in collaboration with Loreal Paris, along with St. Mira's College for Girls, Pune on 25<sup>th</sup> July 2023 from 9.00 am to 12.00 noon in Indulakshmi Auditorium.

#### **REPORT**

Title:You Grow Girl-YUVAA

Date: 25<sup>th</sup> July 2023

Time: 9:00AM to12:00PM

Number of Student Participants:

Venue: Indulaxmi Auditorium

Report: The YUVAA GO GIRL event took place in the auditorium of the St Mira College for

girls.

The event was hosted by Raahi the mental well being club of the college. Swaruti Tamang was the coordinator for this event.

The event took place in the early hours of the morning starting from 9:50AM with the registrations and proceeded till 12: 30 in the afternoon.

The event was organised by the foundation YUVAA and the rational intention behind the event was to create awareness about safety and to create awareness about the rights that the sponsors of the event were Loreal, Paris and the conducted this event as a part of their initiative for women's empowerment.

The event was attended by over 400 students in the college and the students were participating with a lot of excitement, interest and the need to be a part of the conversation.

Special guests in the event were NAVYA Nanda Nikhil Taneja are both working tirelessly to wards the empowerment of the youth, and they are running various initiatives throughout the country to provide for the betterment of the community.