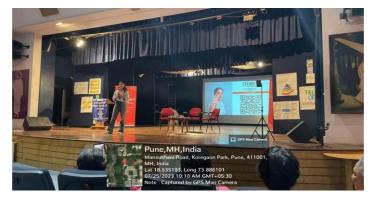

#### **CIRCULAR**

Department of Psychology, St. Mira's College for Girls, Pune is organizing "You Grow Girl" by Yuvaa in collaboration with Loreal Paris, along with St. Mira's College for Girls, Pune on 25<sup>th</sup> July 2023 from 9.00 am to 12.00 noon in Indulakshmi Auditorium.

#### **REPORT**

Title:You Grow Girl-YUVAA

Date: 25<sup>th</sup> July 2023

Time: 9:00AM to12:00PM

Number of Student Participants:

Venue: Indulaxmi Auditorium

Report: The YUVAA GO GIRL event took place in the auditorium of the St Mira College for

girls.

The event was hosted by Raahi the mental well being club of the college. Swaruti Tamang was the coordinator for this event.

The event took place in the early hours of the morning starting from 9:50AM with the registrations and proceeded till 12: 30 in the afternoon.

The event was organised by the foundation YUVAA and the rational intention behind the event was to create awareness about safety and to create awareness about the rights that the sponsors of the event were Loreal, Paris and the conducted this event as a part of their initiative for women's empowerment.

The event was attended by over 400 students in the college and the students were participating with a lot of excitement, interest and the need to be a part of the conversation.

Special guests in the event were NAVYA Nanda Nikhil Taneja are both working tirelessly to wards the empowerment of the youth, and they are running various initiatives throughout the country to provide for the betterment of the community.