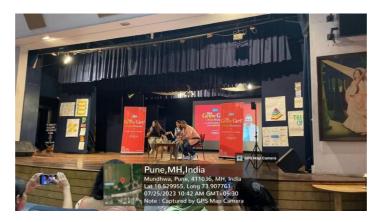

#### **CIRCULAR**

Department of Psychology, St. Mira's College for Girls, Pune is organizing "You Grow Girl" by Yuvaa in collaboration with Loreal Paris, along with St. Mira's College for Girls, Pune on 25<sup>th</sup> July 2023 from 9.00 am to 12.00 noon in Indulakshmi Auditorium.

#### **REPORT**

Title:You Grow Girl-YUVAA

Date: 25<sup>th</sup> July 2023

Time: 9:00AM to12:00PM

Number of Student Participants:

Venue: Indulaxmi Auditorium

Report: The YUVAA GO GIRL event took place in the auditorium of the St Mira College for

girls.

The event was hosted by Raahi the mental well being club of the college. Swaruti Tamang was the coordinator for this event.

The event took place in the early hours of the morning starting from 9:50AM with the registrations and proceeded till 12: 30 in the afternoon.

The event was organised by the foundation YUVAA and the rational intention behind the event was to create awareness about safety and to create awareness about the rights that the sponsors of the event were Loreal, Paris and the conducted this event as a part of their initiative for women's empowerment.

The event was attended by over 400 students in the college and the students were participating with a lot of excitement, interest and the need to be a part of the conversation.

Special guests in the event were NAVYA Nanda Nikhil Taneja are both working tirelessly to wards the empowerment of the youth, and they are running various initiatives throughout the country to provide for the betterment of the community.